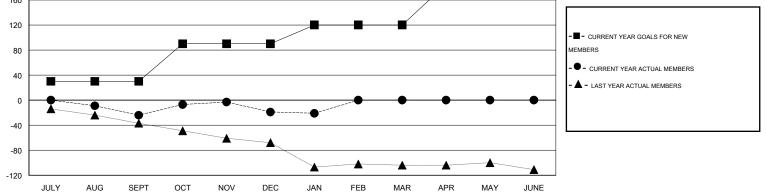

## LOCATION CONNECTICUT

 $\mathsf{GMT} \: \mathsf{CA} \: 1$ 

|                            |                  | Clubs     |                  |                  |                            |                    | Members                             |                    |                  |
|----------------------------|------------------|-----------|------------------|------------------|----------------------------|--------------------|-------------------------------------|--------------------|------------------|
| RESULTS FOR 2014-2015      |                  |           |                  |                  | RESULTS FOR 2014-2015      |                    |                                     |                    |                  |
| QUARTER                    | NEW CLUB<br>GOAL | NEW CLUBS | DROPPED<br>CLUBS | NET<br>GAIN/LOSS | QUARTER                    | NEW MEMBER<br>GOAL | CHARTER AND<br>NEW MEMBERS<br>ADDED | DROPPED<br>MEMBERS | NET<br>GAIN/LOSS |
| JULY/AUG/SEPT              | 0                | 0         | 0                | 0                | JULY/AUG/SEPT              | 30                 | 24                                  | 48<br>56           | -24<br>5         |
| OCT/NOV/DEC<br>JAN/FEB/MAR | 0                | 0<br>0    | 0                | -1<br>0          | OCT/NOV/DEC<br>JAN/FEB/MAR | 60<br>30           | 61<br>12                            | 50<br>14           | -2               |
| APR/MAY/JUNE               | 1                | 0         | 0                | 0                | APR/MAY/JUNE               | 65                 | 0                                   | 0                  | 0                |