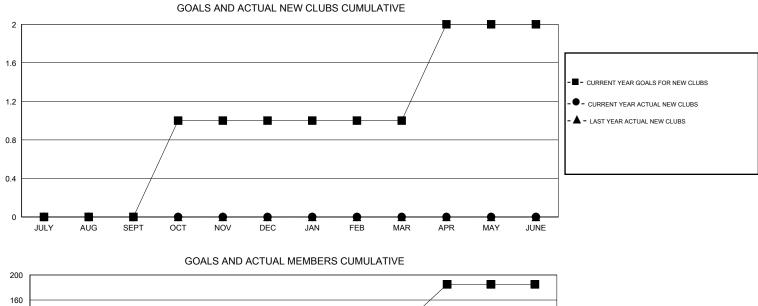

## LOCATION CONNECTICUT

 $\mathsf{GMT} \: \mathsf{CA} \: 1$ 

|                            |                  | Clubs     |                  |                  |                            |                    | Members                             |                    |                  |
|----------------------------|------------------|-----------|------------------|------------------|----------------------------|--------------------|-------------------------------------|--------------------|------------------|
| RESULTS FOR 2014-2015      |                  |           |                  |                  | RESULTS FOR 2014-2015      |                    |                                     |                    |                  |
| QUARTER                    | NEW CLUB<br>GOAL | NEW CLUBS | DROPPED<br>CLUBS | NET<br>GAIN/LOSS | QUARTER                    | NEW MEMBER<br>GOAL | CHARTER AND<br>NEW MEMBERS<br>ADDED | DROPPED<br>MEMBERS | NET<br>GAIN/LOSS |
| JULY/AUG/SEPT              | 0                | 0         | 0                | 0                | JULY/AUG/SEPT              | 30                 | 24                                  | 48<br>56           | -24<br>5         |
| OCT/NOV/DEC<br>JAN/FEB/MAR | 0                | 0<br>0    | 0                | -1<br>0          | OCT/NOV/DEC<br>JAN/FEB/MAR | 60<br>30           | 61<br>12                            | 50<br>14           | -2               |
| APR/MAY/JUNE               | 1                | 0         | 0                | 0                | APR/MAY/JUNE               | 65                 | 0                                   | 0                  | 0                |